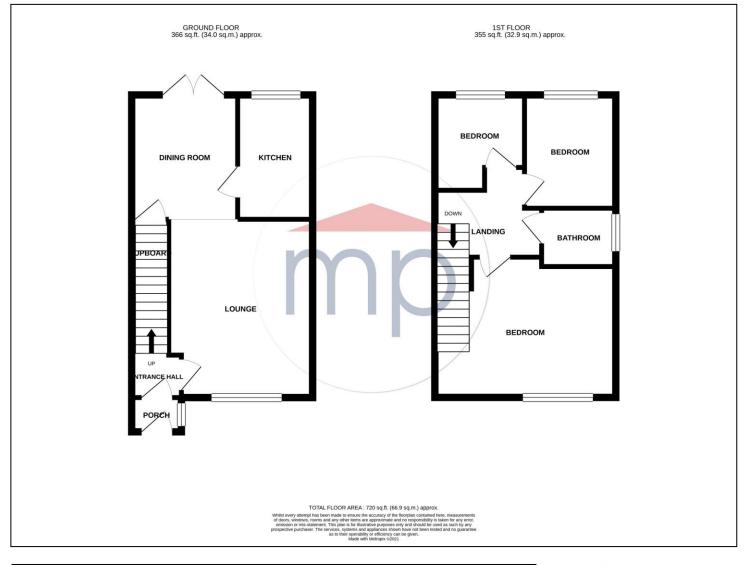

£80,000

Of interest to landlords and investors, a three bedroom semidetached house offered for sale with a long term tenant in situ.

BEDROOM TWO - 2.24m x 2.78m (7'4" x 9'1")

BEDROOM THREE - 2.2m x 2.34m (7'3" x 7'8")

BATHROOM - 1.82m x 1.43m (6' x 4'8")

#### **GROUND FLOOR**

**LOUNGE** - **3.53m** x **4.37m** (11'7" x 14'4") With electric fire.

### DINING ROOM - 2.6m x 3.05m (8'6" x 10')

With large understairs storage and patio doors leading to the rear garden.

## KITCHEN - 1.84m x 3.05m (6' x 10')

With integral oven, extractor fan and plumbing for washing machine.

### FIRST FLOOR

MASTER BEDROOM - 4.44m x 3.44m (14'7" x 11'3")

With Large built in wardrobe.