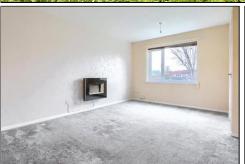

#### **GROUND FLOOR**

**LOUNGE** - **3.53m** x **4.37m** (11'7" x 14'4") With electric fire.