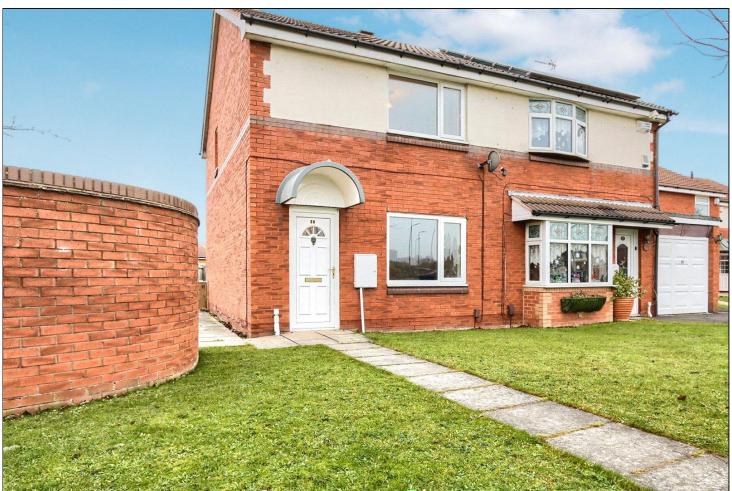

# HOSKINS WAY, MIDDLESBROUGH, TS3 8NJ

- Of Interest to Landlords & Investors, A Three Bedroom Semi-Detached House Offered For Sale with A Long Term Tenant in Situ
- Popular TS3 Residential Area, Handy for Access to Local Amenities, Schools & Transport Links
- Spacious Lounge Leading in to Dining Room with French Doors Leading Out to The Rear Garden
- Kitchen with A Range of Fitted Units & Built-In Oven & Hob
- Three Bedrooms & Bathroom with White Three Piece Suite
- Situated on A Generous Plot with Gardens to Front & Rear & Driveway

£80,000

Of interest to landlords and investors, a three bedroom semidetached house offered for sale with a long term tenant in situ.

BEDROOM TWO - 2.24m x 2.78m (7'4" x 9'1")

BEDROOM THREE - 2.2m x 2.34m (7'3" x 7'8")

#### **GARDENS & PARKING**

Situated on a generous plot with gardens to front and rear and driveway parking.

**AGENTS REF:** - JF/LS/MID230414/04102023

Council Tax Band: A Tenure: Freehold

**TO VIEW**: Contact our Middlesbrough office on