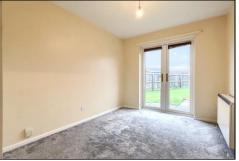

### DINING ROOM - 2.6m x 3.05m (8'6" x 10')

With large understairs storage and patio doors leading to the rear garden.