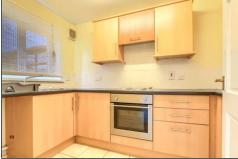

## KITCHEN - 1.84m x 3.05m (6' x 10')

With integral oven, extractor fan and plumbing for washing machine.